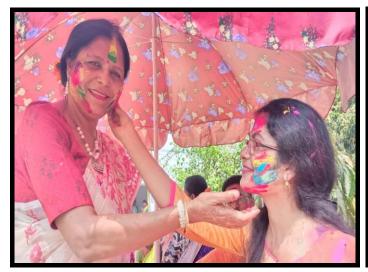

# ACTIVITY REPORT 2022-23

- 1. Name of Department / Committee / Cell: Internal Quality Assurance Cell (IQAC), P.N. Das College
- 2. Name of the Event / Activity: Basonto Utsav
- 3. Date(s) of the event: 06/03/2023
- 4. Venue of the Event: P.N. Das College play ground
- 5. Nature of the Activity (Tick / underline the applicable choice): programme / function / event / competition / lecture / exhibition / camp / workshop / training / extension activity / rally / campaign / drive / celebration of days / extending help in terms of students, expertise, experience, etc.:
- 6. Level of the activity (Tick / underline the applicable choice): International / National / State / University / District / College / Local / Village / Gram Panchayet:
- 7. Purpose / Aims / Objectives of the event: Basonto Utsav literally means the celebration of spring, the beautiful tradition of celebrating the spring festival in Bengal. This is the festival of colour. The main purpose to increase the connection between people in society.
- 8. Names and designations / professions of dignitaries, guests, participants:

- 9. Name(s) of the Anchor(s): Dr. Sakhawat Hossain
- 10. Beneficiaries / participants / audience (Type and/or number): 27 teaching staffs and 130 students.
- 11.0utcome of the activity: The festival symbolized the joy and progress of our society. Secondly, due to this festival we all welcome to the king of the season Basonto (Spring). And thirdly, through this festival, we all remember the thought of poet Rabindranath Tagore.
- 12. Evidence produced (Lists, Certificates, letters, newspaper cuttings, etc.):