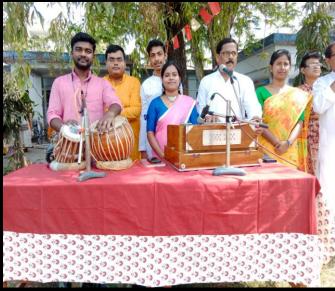

# ACTIVITY REPORT 2022-23

- 1. Name of Department / Committee / Cell: Internal Quality Assurance Cell (IQAC), P.N. Das College
- 2. Name of the Event / Activity: Basonto Utsav
- 3. Date(s) of the event: 06/03/2023
- 4. Venue of the Event: P.N. Das College play ground
- 5. Nature of the Activity (Tick / underline the applicable choice): programme / function / event / competition / lecture / exhibition / camp / workshop / training / extension activity / rally / campaign / drive / celebration of days / extending help in terms of students, expertise, experience, etc.:
- 6. Level of the activity (Tick / underline the applicable choice): International / National / State / University / District / College / Local / Village / Gram Panchayet:
- 7. Purpose / Aims / Objectives of the event: Basonto Utsav literally means the celebration of spring, the beautiful tradition of celebrating the spring festival in Bengal. This is the festival of colour. The main purpose to increase the connection between people in society.
- 8. Names and designations / professions of dignitaries, guests, participants:

- 9. Name(s) of the Anchor(s): Dr. Sakhawat Hossain
- 10. Beneficiaries / participants / audience (Type and/or number): 27 teaching staffs and 130 students.
- 11.0utcome of the activity: The festival symbolized the joy and progress of our society. Secondly, due to this festival we all welcome to the king of the season Basonto (Spring). And thirdly, through this festival, we all remember the thought of poet Rabindranath Tagore.
- 12. Evidence produced (Lists, Certificates, letters, newspaper cuttings, etc.):