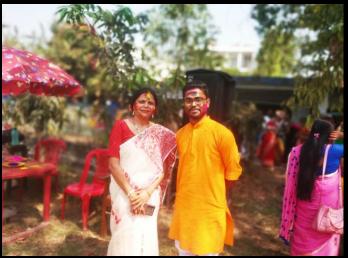

# ACTIVITY REPORT 2022-23

- 1. Name of Department / Committee / Cell: Internal Quality Assurance Cell (IQAC), P.N. Das College
- 2. Name of the Event / Activity: Basonto Utsav
- 3. Date(s) of the event: 06/03/2023
- 4. Venue of the Event: P.N. Das College play ground
- 5. Nature of the Activity (Tick / underline the applicable choice): programme / function / event / competition / lecture / exhibition / camp / workshop / training / extension activity / rally / campaign / drive / celebration of days / extending help in terms of students, expertise, experience, etc.:
- 6. Level of the activity (Tick / underline the applicable choice): International / National / State / University / District / College / Local / Village / Gram Panchayet:
- 7. Purpose / Aims / Objectives of the event: Basonto Utsav literally means the celebration of spring, the beautiful tradition of celebrating the spring festival in Bengal. This is the festival of colour. The main purpose to increase the connection between people in society.
- 8. Names and designations / professions of dignitaries, guests, participants:

- 9. Name(s) of the Anchor(s): Dr. Sakhawat Hossain
- 10. Beneficiaries / participants / audience (Type and/or number): 27 teaching staffs and 130 students.
- 11.0utcome of the activity: The festival symbolized the joy and progress of our society. Secondly, due to this festival we all welcome to the king of the season Basonto (Spring). And thirdly, through this festival, we all remember the thought of poet Rabindranath Tagore.
- 12. Evidence produced (Lists, Certificates, letters, newspaper cuttings, etc.):